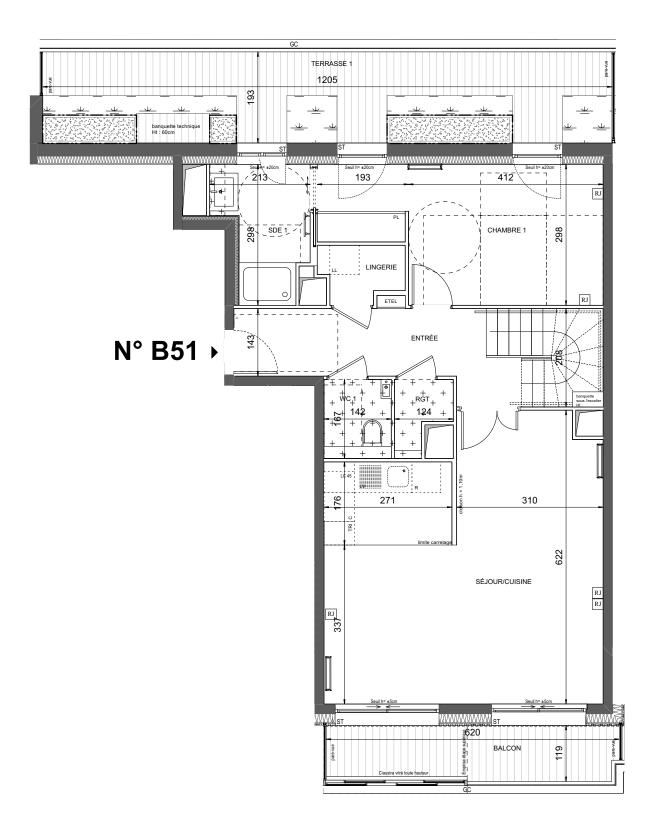

### HALL B

#### APPARTEMENT DE 5 PIECES DUPLEX

## n° B51 au 5ème étage

| ENTRÉE                   | 9,81 m   |
|--------------------------|----------|
| SÉJOUR / CUISINE         | 33,08 m  |
| CHAMBRE 1                | 15,41 m  |
| CHAMBRE 2                | 9,21 m   |
| CHAMBRE 3                | 9,46 m   |
| CHAMBRE 4                | 9,08 m   |
| BUREAU                   | 5,52 m   |
| SALLE DE BAINS           | 3,48 m   |
| SALLE D'EAU 1            | 4,89 m   |
| SALLE D'EAU 2            | 3,60 m   |
| WC 1                     | 2,38 m   |
| WC 2                     | 2,02 m   |
| RANGEMENT                | 1,55 m   |
| LINGERIE                 | 1,98 m   |
| DÉGAGEMENT               | 7,42 m   |
| SURFACE TOTALE HABITABLE | 118,89 m |
| TERRASSE 1               | 18,51 m  |
| TERRASSE 2               | 18,14 m  |
| BALCON                   | 6,70 m   |
| SURFACE TOTALE HABITABLE | 162,24 m |