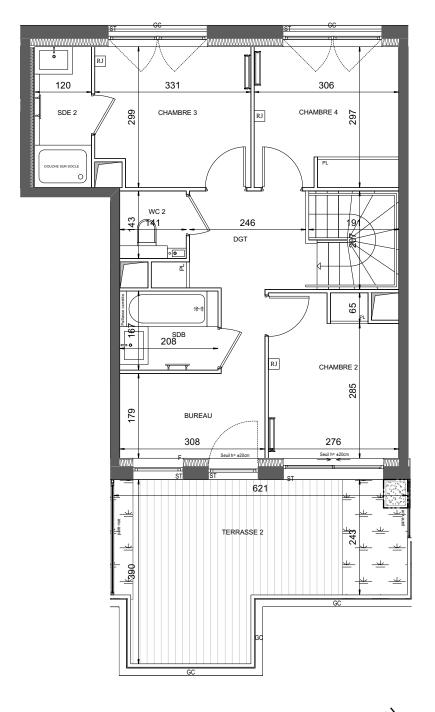

### HALL B

#### APPARTEMENT DE 5 PIECES DUPLEX

## n° B51 au 5ème étage

| ENTRÉE                   | 9,81 m   |
|--------------------------|----------|
| SÉJOUR / CUISINE         | 33,08 m  |
| CHAMBRE 1                | 15,41 m  |
| CHAMBRE 2                | 9,21 m   |
| CHAMBRE 3                | 9,46 m   |
| CHAMBRE 4                | 9,08 m   |
| BUREAU                   | 5,52 m   |
| SALLE DE BAINS           | 3,48 m   |
| SALLE D'EAU 1            | 4,89 m   |
| SALLE D'EAU 2            | 3,60 m   |
| WC 1                     | 2,38 m   |
| WC 2                     | 2,02 m   |
| RANGEMENT                | 1,55 m   |
| LINGERIE                 | 1,98 m   |
| DÉGAGEMENT               | 7,42 m   |
| SURFACE TOTALE HABITABLE | 118,89 m |
| TERRASSE 1               | 18,51 m  |
| TERRASSE 2               | 18,14 m  |
| BALCON                   | 6,70 m   |
| SURFACE TOTALE HABITABLE | 162,24 m |