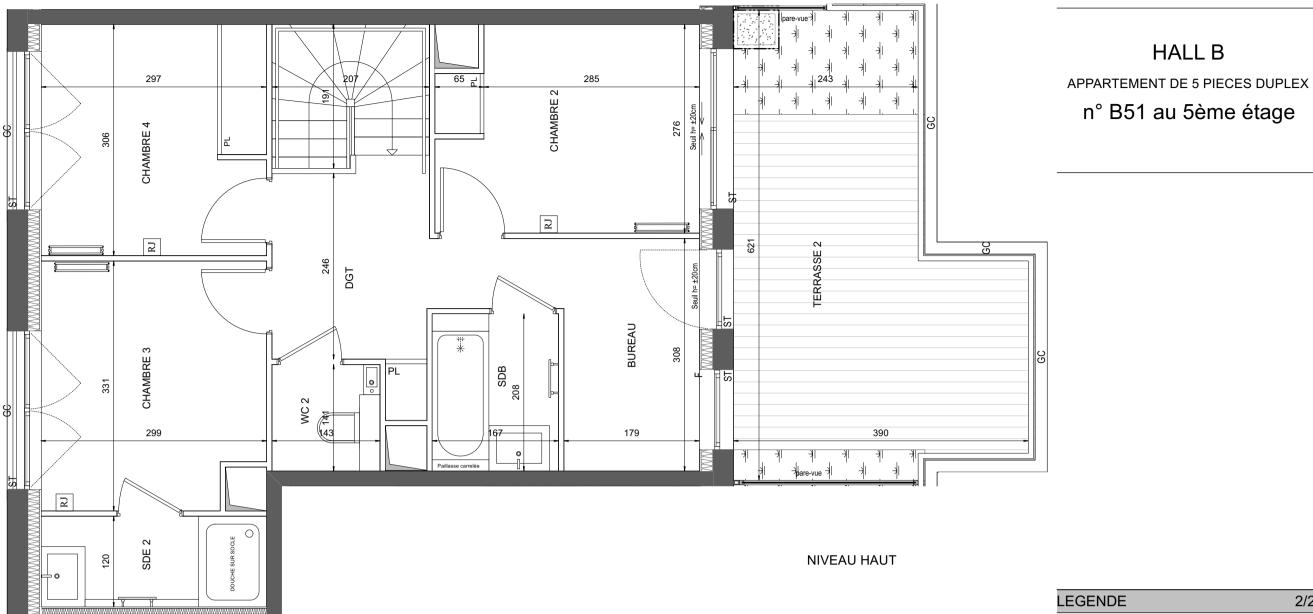

### HALL B

#### APPARTEMENT DE 5 PIECES DUPLEX

## n° B51 au 5ème étage

| ENTRÉE                   | 9,81 m   |
|--------------------------|----------|
| SÉJOUR / CUISINE         | 33,08 m  |
| CHAMBRE 1                | 15,41 m  |
| CHAMBRE 2                | 9,21 m   |
| CHAMBRE 3                | 9,46 m   |
| CHAMBRE 4                | 9,08 m   |
| BUREAU                   | 5,52 m   |
| SALLE DE BAINS           | 3,48 m   |
| SALLE D'EAU 1            | 4,89 m   |
| SALLE D'EAU 2            | 3,60 m   |
| WC 1                     | 2,38 m   |
| WC 2                     | 2,02 m   |
| RANGEMENT                | 1,55 m   |
| LINGERIE                 | 1,98 m   |
| DÉGAGEMENT               | 7,42 m   |
| SURFACE TOTALE HABITABLE | 118,89 m |
| TERRASSE 1               | 18,51 m  |
| TERRASSE 2               | 18,14 m  |
| BALCON                   | 6,70 m   |
| SURFACE TOTALE HABITABLE | 162,24 m |