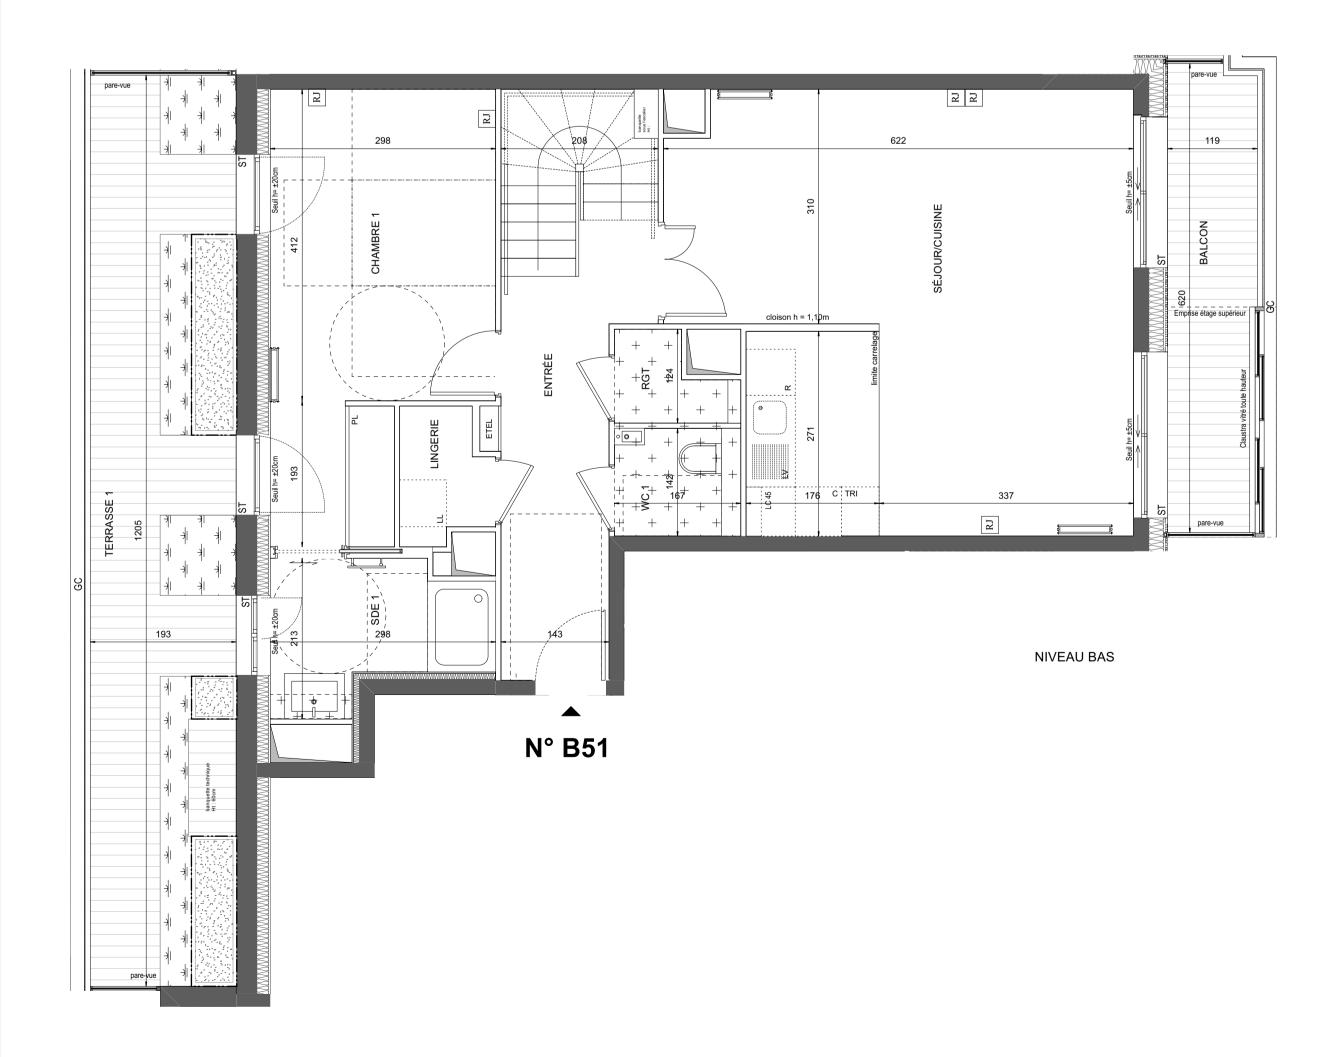

#### **NIVEAU BAS**

## n° B51 au 5ème étage

| ENTRÉE                   | 9,81 m   |
|--------------------------|----------|
| SÉJOUR / CUISINE         | 33,08 m  |
| CHAMBRE 1                | 15,41 m  |
| CHAMBRE 2                | 9,21 m   |
| CHAMBRE 3                | 9,46 m   |
| CHAMBRE 4                | 9,08 m   |
| BUREAU                   | 5,52 m   |
| SALLE DE BAINS           | 3,48 m   |
| SALLE D'EAU 1            | 4,89 m   |
| SALLE D'EAU 2            | 3,60 m   |
| WC 1                     | 2,38 m   |
| WC 2                     | 2,02 m   |
| RANGEMENT                | 1,55 m   |
| LINGERIE                 | 1,98 m   |
| DÉGAGEMENT               | 7,42 m   |
| SURFACE TOTALE HABITABLE | 118,89 m |
| TERRASSE 1               | 18,51 m  |
| TERRASSE 2               | 18,14 m  |
| BALCON                   | 6,70 m   |
| SURFACE TOTALE HABITABLE | 162,24 m |